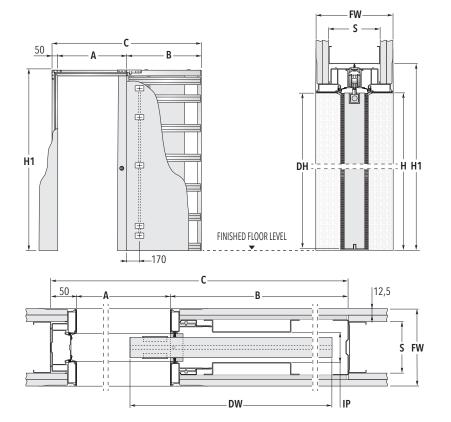

## SYSTEMS FOR SINGLE DOOR - Measures related to Italian standards, other dimensions available

| PASSAGE SIZE     |      | OVERALL DIMENSIONS | DOOR PANEL* |           |
|------------------|------|--------------------|-------------|-----------|
| AxH              | В    | C x H1             | DW          | DH        |
| 600 x 2000/2100  | 750  | 1393 x 2060/2160   | 615 ÷ 635   | 1992/2092 |
| 700 x 2000/2100  | 850  | 1593 x 2060/2160   | 715 ÷ 735   | 1992/2092 |
| 800 x 2000/2100  | 950  | 1793 x 2060/2160   | 815 ÷ 835   | 1992/2092 |
| 900 x 2000/2100  | 1050 | 1993 x 2060/2160   | 915 ÷ 935   | 1992/2092 |
| 1000 x 2000/2100 | 1150 | 2193 x 2060/2160   | 1015 ÷ 1035 | 1992/2092 |

| FINISHED WALL = <b>FW</b> | STUDWORK = <b>S</b>                                                                    | INTERNAL PASSAGE = <b>IP</b> |
|---------------------------|----------------------------------------------------------------------------------------|------------------------------|
| 150 →                     | 100<br>one layer on each side of the pocket<br>two layers on each side of the studwork | 54                           |

Dimensions are given in mm

#### NOTES

- ▶ Passage width A is reduced by 7 mm.
- Arrangements for electrical boxes are provided as standard on both sides of each pocket.
- ▶ Max. electrical box depth 40 mm (2 boxes are supplied).
- ► Max. door thickness 40 mm (including any glass holder for glazed door).
- Max. door weight 100 kg (150 kg on request).
- ▶ Due to production characteristics of the system and for safety reasons, ECLISSE recommends the door protrudes by 80 mm.
- ▶ If needed, the adjustable door stop allows to modify the real passage size.
- For the door to disappear completely, milling is required.
- ► The milling for the door guide must have the following dimensions: 7x15 mm.
- ► Install at finished floor level.
- \* Listed measures refers to wooden door panels only.